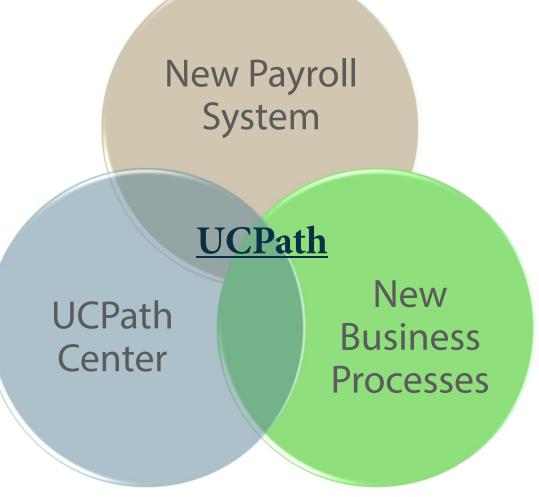

#### **New Payroll System**

- Reliability
- Data analytics
- Enhanced functionality

## UCPath at UC Merced

UCPath – The PeopleSoft System

Replacement of PPS and SLS Systems with UCPath (PeopleSoft)

UCM Path-Team Led by Emily Bustos

- Large Scale Data Migration
- Tolerance is \$.05

UCPath Program = UCPath System + Campus Personnel Workflow

#### New Business Processes

- Automated workflow
- Centralized processing
- Digital data management
- Longer term project