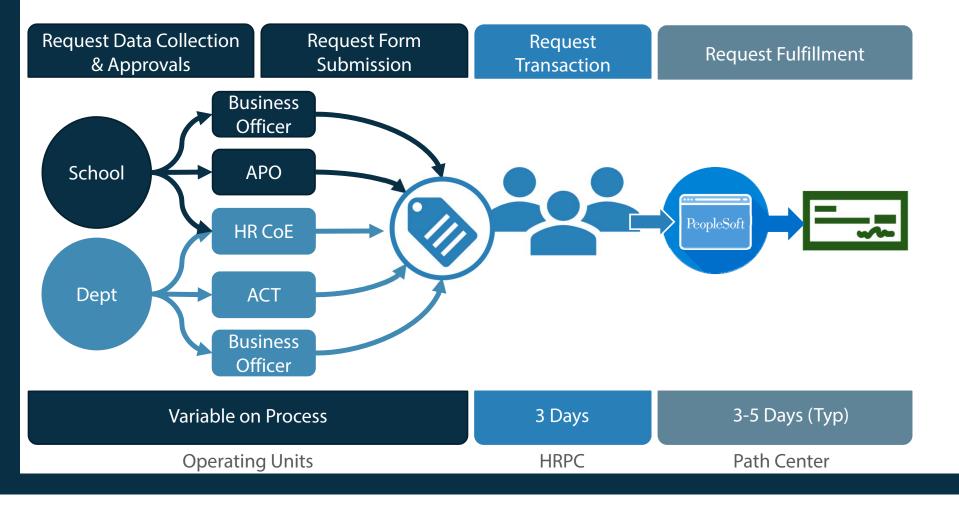

## Preparing for UCPath: Interim streamlining

### **UCPath Center and Portal**

Payroll actions will be centralized at the UCPC

Transactions that could be done quickly in PPS will take more time

New portal that will deliver real-time data.

Some customer support will be available through the UCPC and **Portal** 

# What will this mean for my work?

A single, standardized system to initiate all payroll actions (OnBase) when we go-live

Standardized, streamlined personnel business process and a new system for work-flow over the next 6-8 months