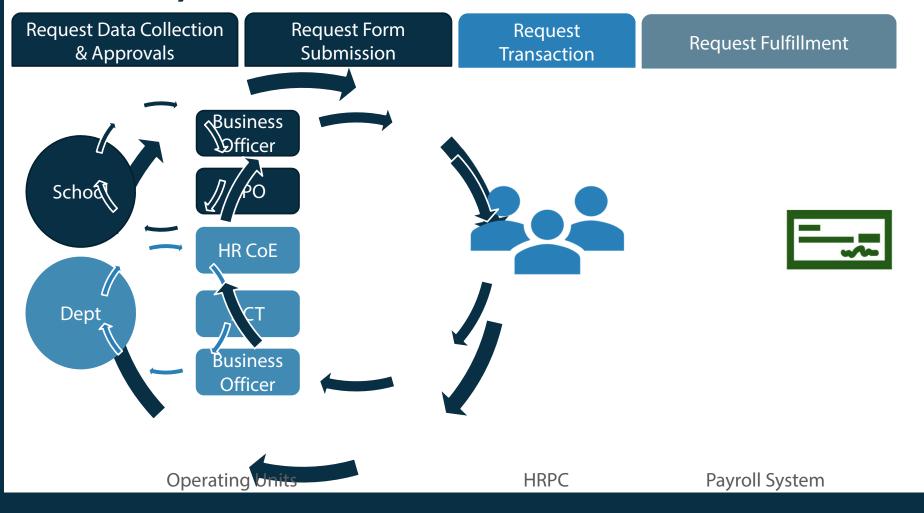

## Currently at UC Merced

# What does this mean for my work?

Most operational changes will initially affect HRPC

Paper paychecks will no longer be delivered to campus

There will be a new portal for staff and managers. Better, real-time data!

### **UCPath Center and Portal**

Payroll actions will be centralized at the UCPC

Transactions that could be done quickly in PPS will take more time

New portal that will deliver real-time data.

Some customer support will be available through the UCPC and **Portal** 