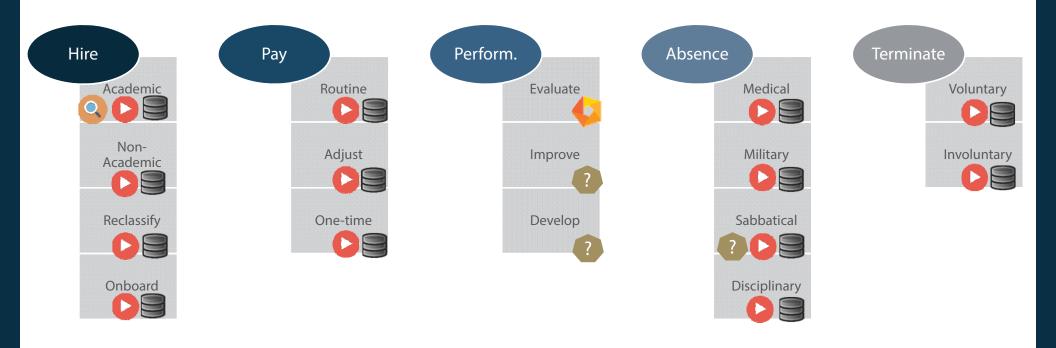

## Personnel Landscape

All work required in the administrative management of employees.

## **Modernizing Systems and Processes**