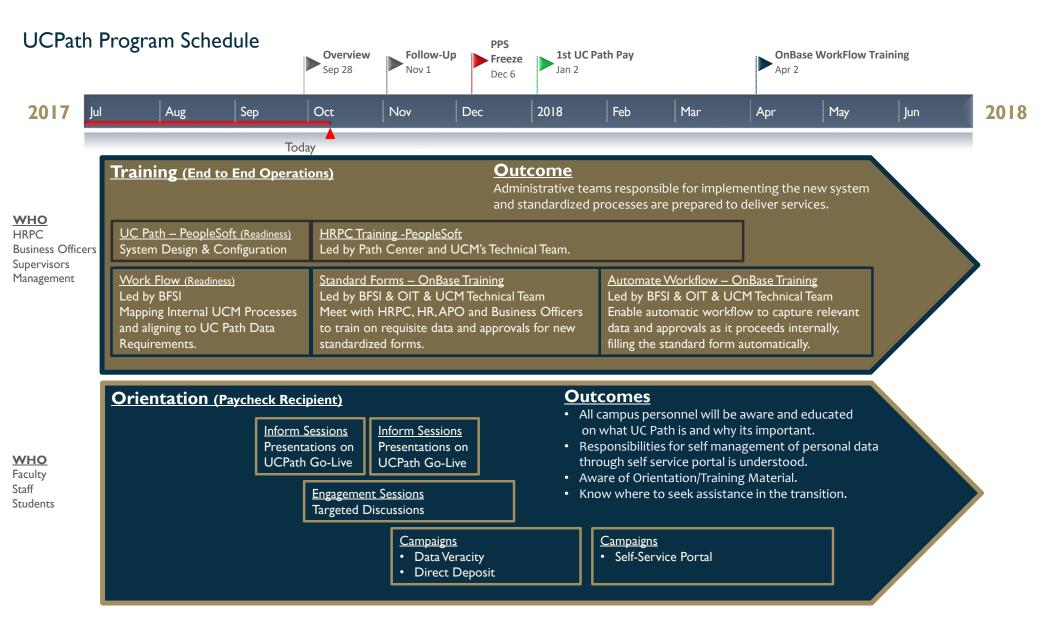

## UCPath at UC Merced

UCPath – The PeopleSoft System

Replacement of PPS and SLS Systems with UCPath (PeopleSoft)

UCM Path-Team Led by Emily Bustos

- Large Scale Data Migration
- Tolerance is \$.05

UCPath Program = UCPath System + Campus Personnel Workflow

# What will this mean for my work?

A single, standardized system to initiate all payroll actions (OnBase) when we go-live

Standardized, streamlined personnel business process and a new system for work-flow over the next 6-8 months

#### New Business Processes

- Automated workflow
- Centralized processing
- Digital data management
- Longer term project

## Preparing for UCPath: Interim streamlining

## Next Steps?

- Personal information updated via AYSO
- Sign up for Direct Deposit!
- Training will start in November and go through January

UCPATH@UCMERCED.EDU UCPATH.UCMERCED.EDU